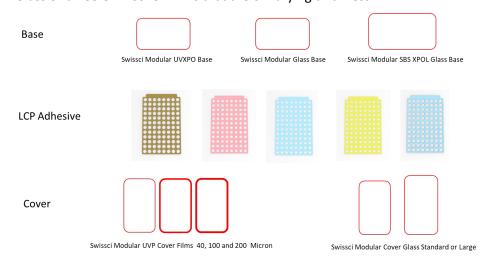

### **About**

The SWISSCI LCP Modular range aims to offer more flexibility to the membrane protein crystallographers LCP experiment. There are three choices of LCP Bases which are combined with one of five pre-affixed LCP Double Sided Pressure Adhesives. The Pressure Adhesives are of varying thickness and well dimensions. To complete the LCP sandwich plate there is a choice between two sizes of Cover Glass or three UVP Cover Films that are of varying thickness.

# LCP Sandwich Options and Codes

**LCP Bases:** SBS XPOL Glass Base, Glass Base and UVXPO Plastic Base **Spacers:** 60  $\mu$ m, 100  $\mu$ m, 120  $\mu$ m, 200  $\mu$ m. **Well sizes:** 5.5 mm and 7 mm. **Covers:** Cover Glass, Large Cover Glass, 40  $\mu$ m Cover Film, 100  $\mu$ m Cover Film, 200  $\mu$ m Cover film covers

### **FACTS**

- 5 unique LCP adhesives
- 3 bases
- 5 covers