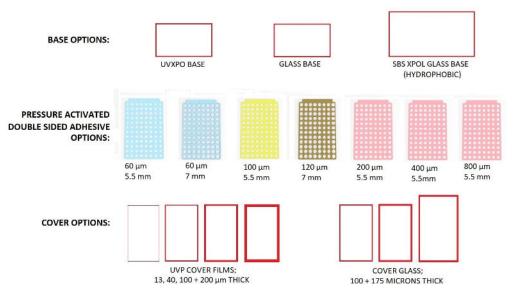

## About

The SWISSCI LCP Modular range aims to offer more flexibility to the membrane protein crystallographers LCP experiment. There are three choices of LCP Bases which are combined with one of seven pre-affixed LCP Double Sided Pressure Adhesives.

The Pressure Adhesives are of varying thickness (60-800  $\mu m$ ) and well dimensions (5.5-7mm). To complete the LCP sandwich plate there is a choice between three sizes of Cover Glass varying in thickness (100-175  $\mu m$ ) or four UVP Cover Films (13-200  $\mu m$ ).